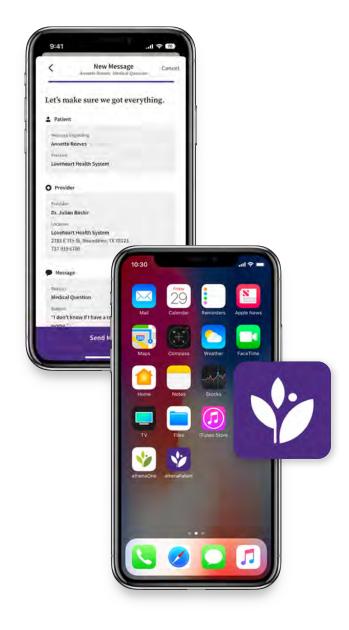

#### Connect with your care team

Send a secure message at your convenience – even when the office is closed.